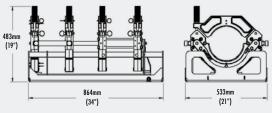

roy's patented Centerline Guidance System
- Can be paired with McElroy's Low Profile Rollers, Pipe Stands, Stub End Holders and more productivity tools

# **SPECIFICATIONS**

#### CAPACITY

#### MODELS

A900401:2-Jaw Machine with 100V-120V, 50/60Hz, 1 Ph FVR\*; 220V-240V, 50/60Hz, 1Ph HVR\*\*
A900402:2-Jaw Machine with 220V-240V, 50/60Hz, 1 Ph FVR; 220V-240V, 50/60Hz, 1Ph HVR
A900301: 4-Jaw Machine with 100V-120V, 50/60Hz, 1 Ph FVR; 220V-240V, 50/60Hz, 1Ph HVR
A900302:4-Jaw Machine with 220V-240V, 50/60Hz, 1 Ph FVR; 220V-240V, 50/60Hz, 1Ph HVR

## **POWER**

### WEIGHT

| 2-Jaw Machine: | 36 Kg (78 lbs)  |
|----------------|-----------------|
| 4-Jaw Machine: | 57 Kg (125 lbs) |
| Facer:         | 17.7Kg (39 lbs) |
| Heater:        |                 |

#### CHASSIS



DYNAMC 250 EP 2-JAW



DYNAMC 250 EP 4-JAW

## INCLUSIONS

DynaMc 250 EPs include carriage, facer, facer stand, heater and insulated heater stand. Electric Pump HPU is sold separately. All machines have low cylinder force. Specifications are subject to chance without notice.

\*FVR = Facer Voltage Requirements

\*\*HVR = Heater Voltage Requirements