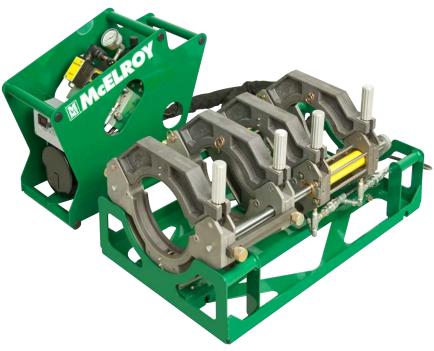

## **OVERVIEW**

The **DynaMc® 250 EP (Electric Pump)** is a small, versatile fusion machine available in 2- and 4-jaw configurations. The low cylinder force machines were designed with a small footprint, allowing fusion operators to take the carriage into small working areas.

# **FEATURES**

- · Lightweight, but with rugged, robust features
- Detachable lifting cradle for working in tight spaces
- Serrated jaws and inserts keep pipe from slipping during fusion process
- 4-Jaw units incorporate a full-length guide rod and movable third jaw to allow work in close proximity to ells and tees without removal of outer fixed jaw
- Utilizes McElroy's patented Centerline Guidance System
- Can be paired with McElroy's Low Profile Rollers, Pipe Stands, Stub End Holders and more productivity tools