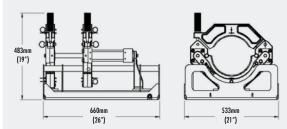

xed jaw
- Utilizes McElroy's patented Centerline Guidance System
- Can be paired with McElroy's Low Profile Rollers, Pipe Stands, Stub End Holders and more productivity tools

# **SPECIFICATIONS**

#### CAPACITY

#### MODELS

A900401:2-Jaw Machine with 100V-120V, 50/60Hz, 1 Ph FVR\*; 220V-240V, 50/60Hz, 1Ph HVR\*\*
A900402:2-Jaw Machine with 220V-240V, 50/60Hz, 1 Ph FVR; 220V-240V, 50/60Hz, 1Ph HVR
A900301: 4-Jaw Machine with 100V-120V, 50/60Hz, 1 Ph FVR; 220V-240V, 50/60Hz, 1Ph HVR
A900302:4-Jaw Machine with 220V-240V, 50/60Hz, 1 Ph FVR; 220V-240V, 50/60Hz, 1Ph HVR

## **POWER**

### WEIGHT

| 2-Jaw Machine: | 36 Kg (78 lbs)  |
|----------------|-----------------|
| 4-Jaw Machine: | 57 Kg (125 lbs) |
| Facer:         | 17.7Kg (39 lbs) |
| Heater:        |                 |

#### CHASSIS



DYNAMC 250 EP 2-JAW



DYNAMC 250 EP 4-JAW

## INCLUSIONS

DynaMc 250 EPs include carriage, facer, facer stand, heater and insulated heater stand. Electric Pump HPU is sold separately. All machines have low cylinder force. Specifications are subject to chance without notice.

\*FVR = Facer Voltage Requirements

\*\*HVR = Heater Voltage Requirements