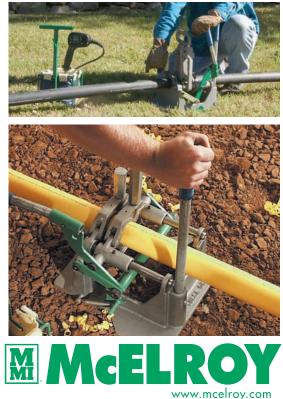

## **OVERVIEW**

The 2LC will butt fusel/2" CTS to 2" IPS (16mm to 60mm) pipe. By employing a semi-automatic locking cam (LC) system, the 2LC expertly maintains force during the cooling cycle.

Designed to butt fuse tees, ells and other fittings, the 2LC incorporates McElroy's patented Centerline Guidance System. The machine is made primarily of surface-hardened aluminum for lightweight and durability. The jaws and inserts have multiple serrations for maximum grip on the pipe.

A range of accessories are available for the 2LC, including a Manual Fusion Machine Stand that brings fusion operations to a comfortable level.