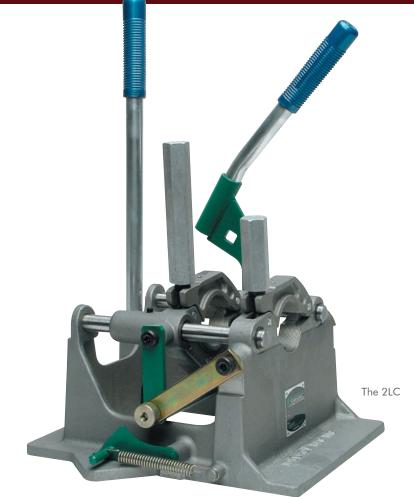

## **2LC** Fusion Capability for<sup>1</sup>/2" CTS to 2" IPS (16mm - 60mm)

## **OVERVIEW**

The 2LC will butt fusel/2" CTS to 2" IPS (16mm to 60mm) pipe. By employing a semi-automatic locking cam (LC) system, the 2LC expertly maintains force during the cooling cycle.

Designed to butt fuse tees, ells and other fittings, the 2LC incorporates McElroy's patented Centerline Guidance System. The machine is made primarily of surface-hardened aluminum for lightweight and durability. The jaws and inserts have multiple serrations for maximum grip on the pipe.

## **FEATURES**

- Locking cam to maintain force during the cooling cycle
- Compact and durable
- 5.8-to-1 mechanical advantage
- Capable of fusing tees, ells and other fittings
- Serrated jaws and inserts keep pipe from slipping during fusion process

## SPECIFICATIONS

| Fuses Pipe Sizes: | ½″ CTS — 2″ IPS (16mm — 60mm) |
|-------------------|-------------------------------|
| MODELS            |                               |
| A217201:          |                               |
| A217202:          |                               |
| POWER             |                               |
| Heater Power:     |                               |
| Facer Power:      |                               |
| WEIGHT            |                               |
| Machine:          |                               |
| Facer:            |                               |
| Heater:           |                               |
| 15"<br>18"mm      | 13"<br>330mm<br>The 21C       |